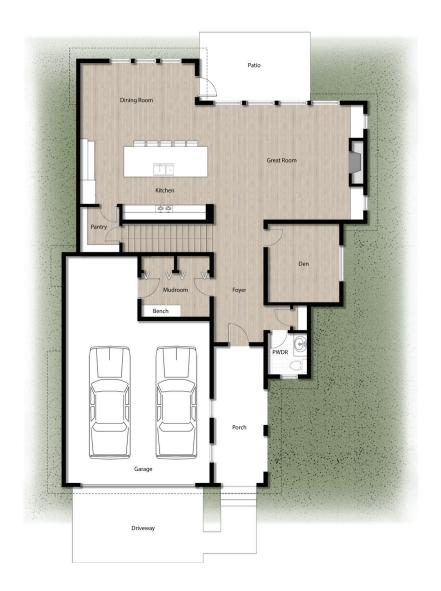

## **FLOOR PLANS**

GROUND FLOOR UPPER FLOOR

LESLIE FISHER • 704.906.4749 • LESLIE.FISHER@PREMIERSIR.COM | JASON GENTRY • 980.428.4130 • JASON.GENTRY@PREMIERSIR.COM

**4 BEDROOMS PLUS DEN** Primary on upper floor

**3 BATHS** 2 full, 1 half

2,806 HEATED SQUARE FEET Flexible layout

LESLIE FISHER • 704.906.4749 • LESLIE.FISHER@PREMIERSIR.COM | JASON GENTRY • 980.428.4130 • JASON.GENTRY@PREMIERSIR.COM