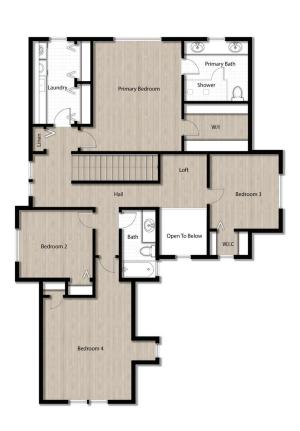

## **FLOOR PLANS**

GROUND FLOOR UPPER FLOOR

LESLIE FISHER • 704.906.4749 • LESLIE.FISHER@PREMIERSIR.COM | JASON GENTRY • 980.428.4130 • JASON.GENTRY@PREMIERSIR.COM

**4 BEDROOMS PLUS DEN** Primary on upper floor

**3 BATHS** 2 full, 1 half

2,806 HEATED SQUARE FEET Flexible layout

LESLIE FISHER • 704.906.4749 • LESLIE.FISHER@PREMIERSIR.COM | JASON GENTRY • 980.428.4130 • JASON.GENTRY@PREMIERSIR.COM